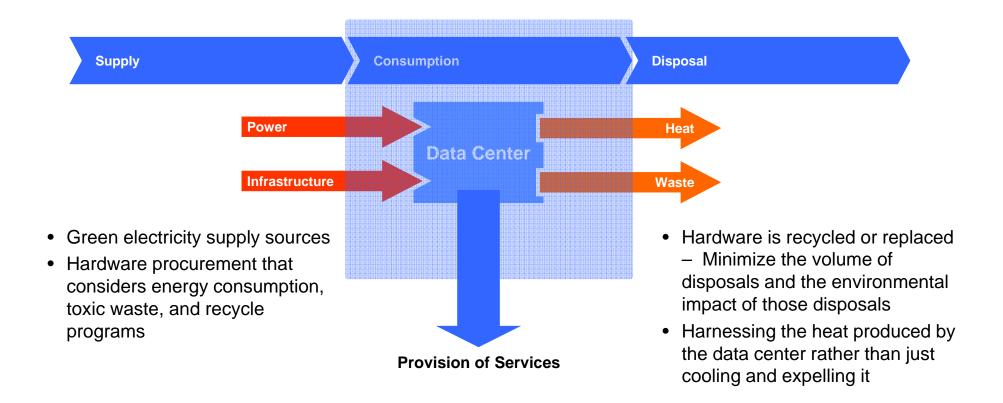

#### **Data Center**

An organization's shared computing capabilities including servers, storage and network

### **Intelligent Refresh**

The objective is to consume the supplied power and technical infrastructure in the most optimal way while meeting the business demands.

Rami A. Rihani Global Green IT Practice Lead